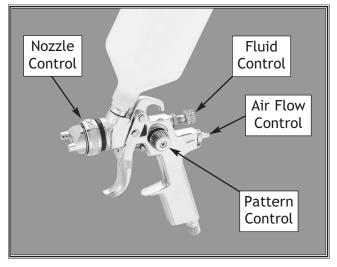

#### **ADJUSTMENTS**

See **Figure 1** to identify the location of the spray gun controls and adjust in the following order:

- 1. *Fluid Control*—Adjusts the trigger travel, which affects the volume of paint released.
- **2.** *Air Flow Control*—Adjusts the volume of air that mixes with the paint, and thus, increases or decreases the paint atomization.
- **3.** *Pattern Control*—Variably adjusts the spray pattern from round to a wide fan.
- **4. Nozzle Control**—Adjusts the spray pattern from vertical to horizontal.

Figure 1. Model D3277.